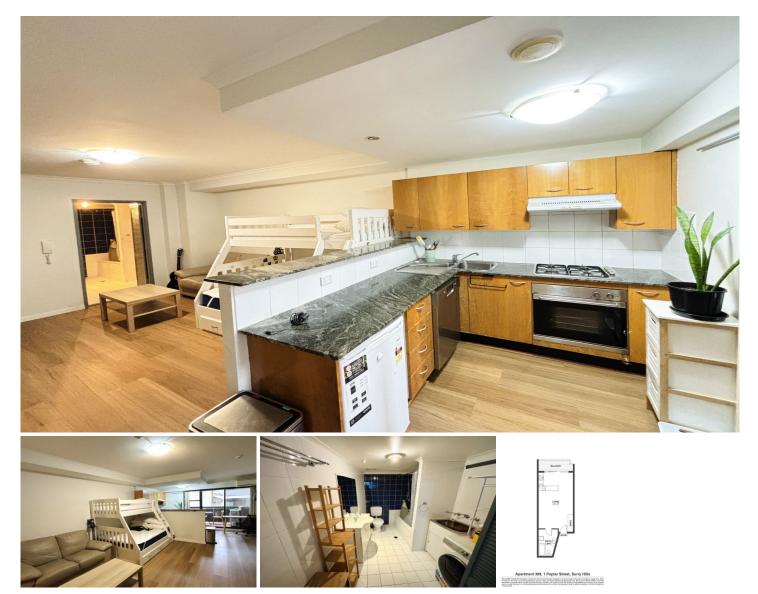

## 309/1 Poplar Street Surry Hills NSW

Located in the 'Manhattan' building just a short stroll to the CBD and some of the inner-city's hottest spots, this fantastic apartment offers a large, well appointed kitchen with generous bench space, dishwasher and gas cooking. It also features separate study/sleeping alcove. The apartment enjoys plenty of natural light and a very spacious living area. Location is prime, just off Oxford Street and a 2-minute walk from Hyde Park.

Property features include:

- -Furnished w/ fresh spacious interiors
- -Polished timber floors, AC
- -Granite gas kitchen & internal laundry
- -Comb. living/dining opens to balcony
- -Security building with intercom entry
- -Resort-style facilities pool, gym & spa