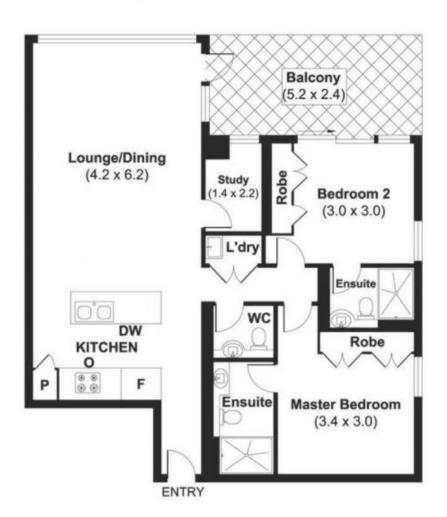

This apartment defines contemporary urban living and the most exquisite residence in Macquarie Park. Smartly designed with interior space, floor to ceiling glass windows,

2 🚐 2 🔓 1 🗬

**View**: https://www.fortuneconnex.com.au/lease/nsw/nor thern-suburbs/macquarie-park/residential/apartm ent/7957774