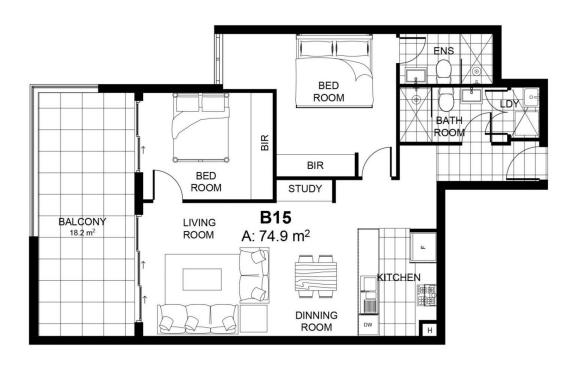

## Level 2/192 Stacey Street Bankstown NSW

Fortune Connex proudly presents this high-quality low strata-fee apartment to you: inspired by modern design with quality inclusions from renowned builder Binah, this near-new contemporary 2-Bedroom + two study areas apartment offers you stylish interiors, spacious comfort, modern lifestyle, and superior convenience, being merely a short stroll to Bankstown Central shopping centre, Bankstown Public School, Bankstown City Garden, Sports club and RSL club, Bankstown train station, WSU Bankstown campus, Bankstown TAFE and general shops, restaurants, parks and all other essential amenities.

- \* Spacious living and dining + 2 study areas
- \* Two generous bedrooms with built-in wardrobes
- \* Both bedrooms have views
- \* Massive balcony with modern views
- \* Air conditioning and intercom
- \* Gourmet kitchen with gas stove. Stainless-steel