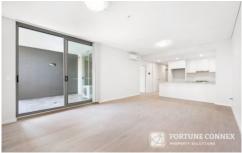

- \* Spacious living and dining + 2 study areas
- \* Two generous bedrooms with built-in wardrobes
- \* Both bedrooms have views
- \* Massive balcony with modern views
- \* Air conditioning and intercom
- \* Gourmet kitchen with gas stove. Stainless-steel