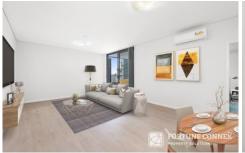

- \* Spacious living and dining + 2 study areas
- \* Two generous bedrooms with built-in wardrobes
- \* Both bedrooms have views
- \* Massive balcony with modern views
- \* Air conditioning and intercom
- \* Gourmet kitchen with gas stove. Stainless-steel