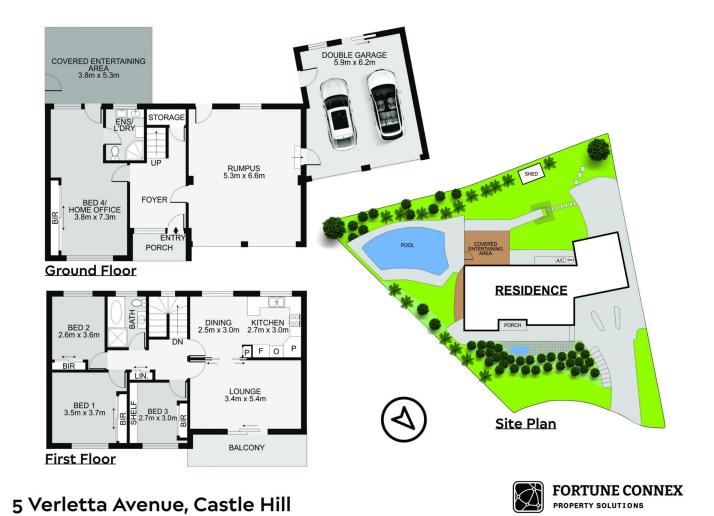

## 5 Verletta Avenue Castle Hill NSW

Nestled within one of Castle Hill's most coveted pockets and just moments from the vibrant Showground Precinct, Metro train stations, Castle Towers, excellent local schools, and lush parks, this charming double-storey 4-bedroom family home sits on a generous 695.6 sqm block (zoned for R3). Ideal for first-time homebuyers, growing families, or savvy investors, this property offers an array of standout features.

## Main Features:

- \* 695.6sqm block with Zoned R3 in a sought-after location, this property offers both convenience and potential
- \* Light-filled upper level with timber floor throughout, includes 3 bedrooms, open plan living and dining, and a kitchen with modern amenities

Scale in metres. Indicative only. Dimensions are approximate. All information contained herein is gathered from sources we believe to be reliable. However we cannot guarantee its accuracy and interested persons should rely on their own enquiries