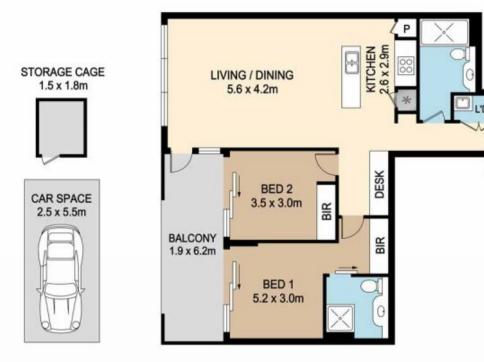

## A115/82 WATERLOO RD, MACQUARIE PARK

DISCLAIMER: PLANS SHOWN ARE FOR MARKETING PURPOSES ONLY, ALL DIMENSIONS ARE APPROXIMATE AND NOT TO SCALE. THEY ARE SUBJECT TO ERRORS AND INACCURACIES AND NO LIABILITY WILL BE ACCEPTED, INTERESTED PARTIES SHOULD MAKE THEIR OWN INQUIRES.