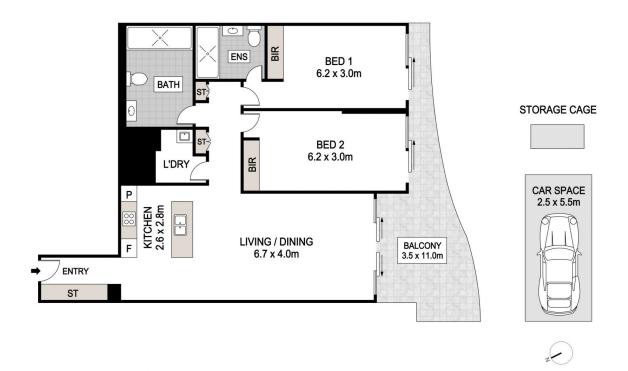

## 1911/500 Pacific Highway St Leonards NSW

This generously sized two bedroom apartment located in the heart of St Leonards, with a generous open-plan living leading out onto a large entertainer terrace with fantastic view. Enjoy the convenience of this Lower North Shore location and all that it has to offer, with a supermarket, hospital, many restaurants and cafes downstairs. Convenient transport is only a 3 min walk to St Leonards train station.

## Featuring:

- -Two generous sized bedrooms with built-in and balcony access
- -Modern kitchen with Miele appliances with integrated fridge
- -Open living room with timber floor to ceiling glass onto large balcony
- -Stylish bathrooms

2 🕒 2 🖺 1 🗬

Price : Offer Welcome | Must Be Sold

Building Size: 142 sqm View: https://ww

: https://www.fortuneconnex.com.au/sale/ nsw/north-shore-lower/st-leonards/resid

ential/apartment/7947550

Sophia Su 0480 100 267

## 1911/500 PACIFIC HIGHWAY, ST LEONARDS

Disclaimer: The information provided on this floor plan is shown for presentation purposes only and are not part of any legal document or title. They are subject to errors, ommissions, inaccuracies and should not be used as a sole and accurate reference. Interested parties should make their own inquiries using independent sources.