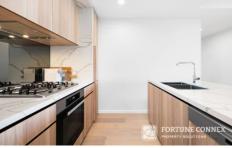

## Featuring:

- -Two generous sized bedrooms with built-in and balcony access
- -Modern kitchen with Miele appliances with integrated fridge
- -Open living room with timber floor to ceiling glass onto large balcony
- -Stylish bathrooms