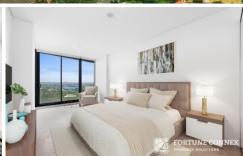

## Featuring:

- -Two generous sized bedrooms with built-in and balcony access
- -Modern kitchen with Miele appliances with integrated fridge
- -Open living room with timber floor to ceiling glass onto large balcony
- -Stylish bathrooms