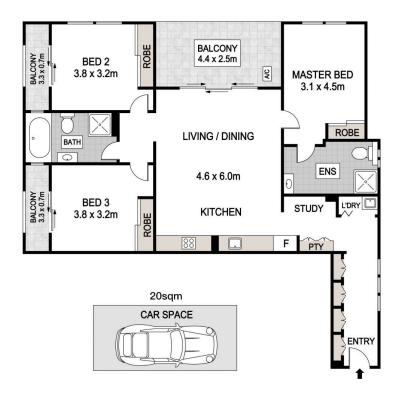

## 3G/25-31 Orara Street Waitara NSW

This north facing apartment boasts impressive in size and quality in a serene location. Designed exquisitely and intricately, this is a home environment with a beautiful balance of indoor/outdoor living space. This complex is set right next to the park and playground and close to Mark Taylor Oval's green space and sports facilities. This combines with instant access to Westfield and city trains to deliver a lifestyle of effortless convenience.

- Open plan living and dining areas bathed in natural light
- This transitions to an expansive terrace with leafy outlook
- Big bedrooms with built-in wardrobes and main with ensuite
- The unobstructed balcony with large area ideal for entertaining
- Fully tiled big size bathrooms with bath tub or shower
- Blackbutt floor, indoor laundry, Secure large car space and lift access

## G03/25 ORARA STREET, WAITARA

Disclaimer:
The information provided on this floor plan is shown for presentation purposes only and are not part of any legal document or title. They are subject to errors,ommissions, inaccuracies and should not be used as a sole and accurate reference. Interested parties should make their own inquiries using independent sources.