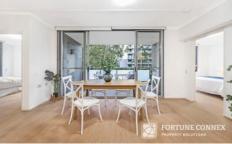

## 3G/25-31 Orara Street Waitara NSW

This north facing apartment boasts impressive in size and quality in a serene location. Designed exquisitely and intricately, this is a home environment with a beautiful balance of indoor/outdoor living space. This complex is set right next to the park and playground and close to Mark Taylor Oval's green space and sports facilities. This combines with instant access to Westfield and city trains to deliver a lifestyle of effortless convenience.

- Open plan living and dining areas bathed in natural light
- This transitions to an expansive terrace with leafy outlook
- Big bedrooms with built-in wardrobes and main with ensuite
- The unobstructed balcony with large area ideal for entertaining
- Fully tiled big size bathrooms with bath tub or shower
- Blackbutt floor, indoor laundry, Secure large car space and lift access