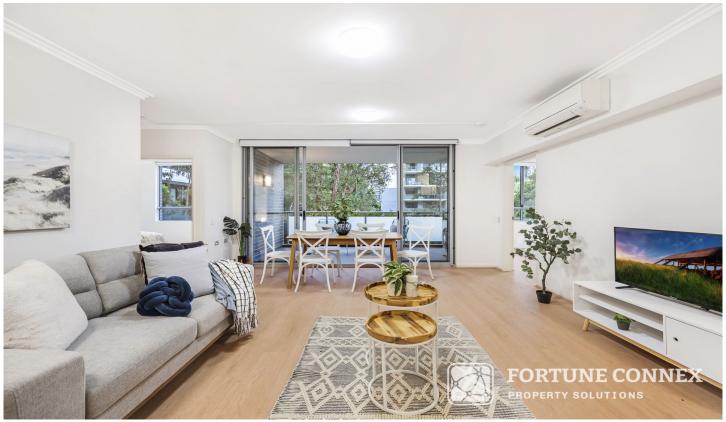

## 3G/25-31 Orara Street Waitara NSW

This north facing apartment boasts impressive in size and quality in a serene location. Designed exquisitely and intricately, this is a home environment with a beautiful balance of indoor/outdoor living space. This complex is set right next to the park and playground and close to Mark Taylor Oval's green space and sports facilities. This combines with instant access to Westfield and city trains to deliver a lifestyle of effortless convenience.

- Open plan living and dining areas bathed in natural light
- This transitions to an expansive terrace with leafy outlook
- Big bedrooms with built-in wardrobes and main with ensuite
- The unobstructed balcony with large area ideal for entertaining
- Fully tiled big size bathrooms with bath tub or shower
- Blackbutt floor, indoor laundry, Secure large car space and lift access