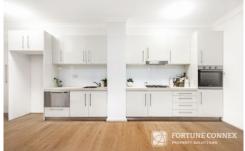

## 3G/25-31 Orara Street Waitara NSW

This north facing apartment boasts impressive in size and quality in a serene location. Designed exquisitely and intricately, this is a home environment with a beautiful balance of indoor/outdoor living space. This complex is set right next to the park and playground and close to Mark Taylor Oval's green space and sports facilities. This combines with instant access to Westfield and city trains to deliver a lifestyle of effortless convenience.

- Open plan living and dining areas bathed in natural light
- This transitions to an expansive terrace with leafy outlook
- Big bedrooms with built-in wardrobes and main with ensuite
- The unobstructed balcony with large area ideal for entertaining
- Fully tiled big size bathrooms with bath tub or shower
- Blackbutt floor, indoor laundry, Secure large car space and lift access