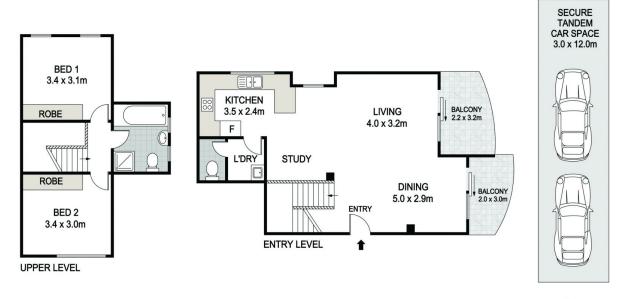

## 16/41-43 Railway Crescent Burwood NSW

Perfectly located on a guiet street in the desirable suburb of Burwood, this solid full brick apartment in a secure leafy low-density complex offers you quality comfort, relaxing lifestyle, and superior convenience. Merely a short stroll to the train station, Westfield shopping centre, Event Cinemas, general shops, all sort of restaurants, service NSW, library, schools (including MLC), parks and all the essential amenities.

## Main features:

- Brand new timber all through the living and bedroom areas
- \* Two sunny bedrooms, all with built-in wardrobes
- Generous living and dining spaces with separate large balcony

For full version visit the website

## 2 📭 1 🔓 2 🗬

Type : Apartment **Price** : \$825,000 Building Size: 127 sqm

: https://www.fortuneconnex.com.au/sale/ nsw/inner-west/burwood/residential/apar

tment/7945268

Sophia Su 0480 100 267

Lilian Zhong 0451088676

## 16/41-43 RAILWAY CRES, BURWOOD

Disclaimer:
The information provided on this floor plan is shown for presentation purposes only and are not part of any legal document or title. They are subject to errors, ommissions, inaccuracies and should not be used as a sole and accurate reference. Interested parties should make their own inquiries using independent sources.