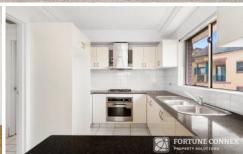

## Main features:

- Brand new timber all through the living and bedroom areas
- \* Two sunny bedrooms, all with built-in wardrobes
- Generous living and dining spaces with separate large balcony

For full version visit the website