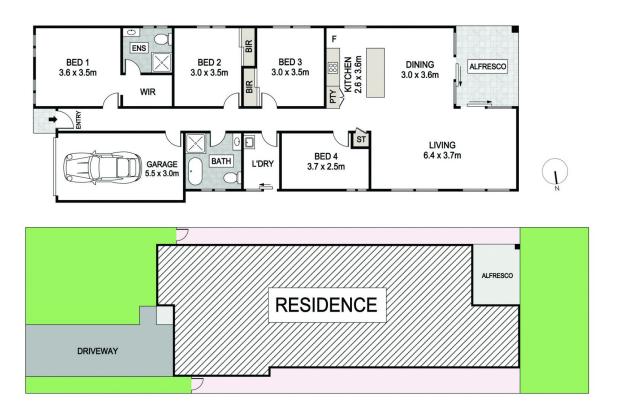

## 51 Witchingham Street Marsden Park NSW

Fortune Connex is proud to present this modern house located in a mature and quiet street of Marsden Park. This stunning home offers the high quality inclusions throughout the house and features four generous bedrooms, spacious living and dining area, making it the ideal home for families or those who love to entertain.

## Property features:

- \* Four generous-sized bedrooms, master bedroom with ensuite and walk-in robe
- \* Generous-sized open living and dining area
- \* Modern stunning kitchen offering gas cooking, stone

4 🕒 2 🔓 1 😭

**Price** : \$ 1,005,000 **Land Size** : 300 sqm

View : https://www.fortuneconnex.com.au/sale/nsw

/western-sydney/marsden-park/residential/h ouse/7942392

Robin Yan 0451 787 774

Sophia Su 0480 100 267