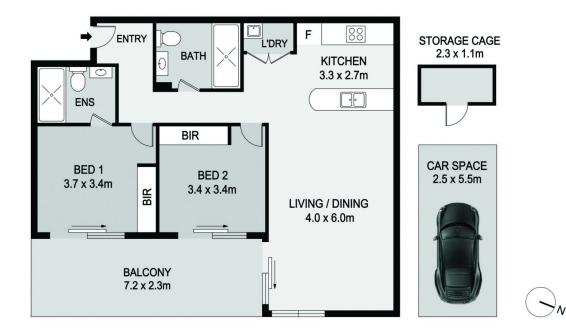

## 1307/14 Hill Road Wentworth Point NSW

Nestled in Sydney's sought-after waterside community, this stunning apartment offers luxurious living crafted by Sekisui House.

Seamlessly blending elegant interiors with urban convenience, it boasts breath-taking views of the Parramatta River and lush landscapes. Providing unparalleled access to transportation and major employment hubs, it epitomizes the perfect blend of convenience, sophistication, and natural beauty.

## 2 🕒 2 🖺 1 🗬

Price : \$ 925,000 Building Size : 109 sqm

View : https://www.fortuneconnex.com.au/sale/ nsw/inner-west/wentworth-point/resident

ial/apartment/7940528

Sophia Su 0480 100 267

Eddy Huang 0450 775 899

## 1307/14 HILL RD, WENTWORTH POINT

Disclaimer:
The information provided on this floor plan is shown for presentation purposes only and are not part of any legal document or title. They are subject to errors, ommissions, inaccuracies and should not be used as a sole and accurate reference. Interested parties should make their own inquiries using independent sources.