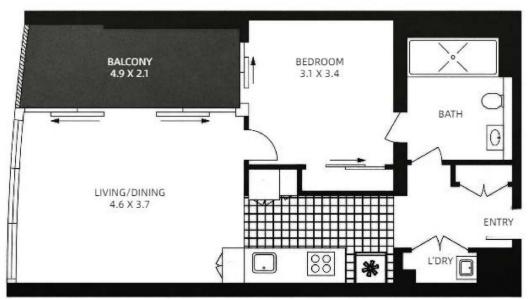

## Level 34/8 Walker Street Rhodes NSW

\*\*Inspection through private appointment after the application submitted as current tenant still occupying and minimize the disruption\*\*

'Developed by Billbergia' Introducing the latest addition to Rhodes Central's visionary urban waterside village living. Floating skyward, this shimmering copper-faced tower lights up the inner reaches of Sydney Harbour, holding a mirror to Rhodes peninsula's multifaceted charms.

This beautiful new tower Rhodes Central opens rare opportunities to live magnificently in a dynamic new village precinct where everything including Rhodes Train Station, Rhodes Shopping Centre, Restaurant and Cafes is just within steps downstairs.

Living by the water has never been easier, with trains and buses to the CBD just minutes from your doorstep, allowing

1 🚐 1 🔓 1 🗬

**View :** https://www.fortuneconnex.com.au/lease/nsw/inn er-west/rhodes/residential/apartment/7940262