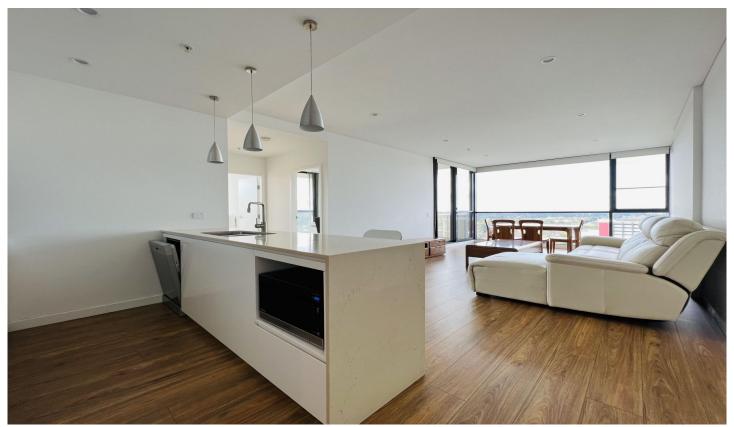

## Property features:

- -Modern residence filled with an abundance of natural light
- -Floorboards throughout the living area with ample storage space indoor
- -Modern kitchen with built-in-appliances
- -King-sized rooms with built-in-robes
- -Secure Parking and deducted air conditioning