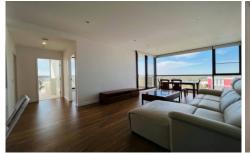

## Property features:

- -Modern residence filled with an abundance of natural light
- -Floorboards throughout the living area with ample storage space indoor
- -Modern kitchen with built-in-appliances
- -King-sized rooms with built-in-robes
- -Secure Parking and deducted air conditioning