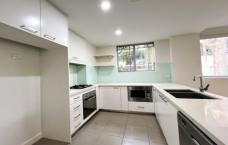

Oversized open plan living area
Open plan kitchen with stone benchtop, modern appliance
and gas cooking
Good sized bedroom with built-in wardrobe
Air conditioning throughout
Separate internal laundry with dryer
Secure parking with lift access
Security building with intercom