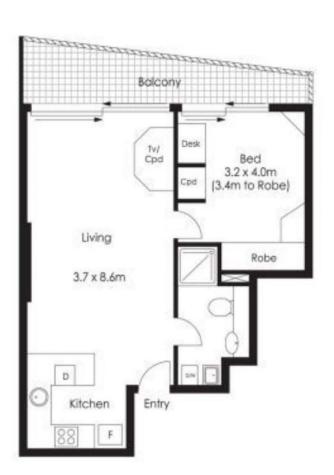

#### Level 34/1 Sergeants Lane St Leonards NSW

Conveniently located in the Forum Tower, right on top of the St Leonards Train Station, this 1 bedroom apartment is only 10-15 mins on the train to City with cafes, Coles supermarket, restaurants and Royal North Shore Hospital all at the doorstep.

#### Featuring:

- \* Spacious & bright open-plan living and dining areas with timber floors
- \* Airy balcony with district views
- \* Modern eat-in kitchen with granite bench tops and stainless steel Smeg appliances including dishwasher
- \* Bedroom has a large built-in wardrobe with mirror sliding doors
- \* Stylish bathroom with large mirror vanity
- \* Internal laundry with dryer

## 3405/1 Sergeants Lane Chatswood

. Internal Floor Area Approx: 66m2