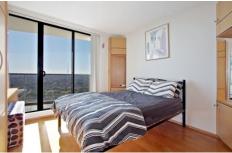

#### Featuring:

- \* Spacious & bright open-plan living and dining areas with timber floors
- \* Airy balcony with district views
- \* Modern eat-in kitchen with granite bench tops and stainless steel Smeg appliances including dishwasher
- \* Bedroom has a large built-in wardrobe with mirror sliding doors
- \* Stylish bathroom with large mirror vanity
- \* Internal laundry with dryer