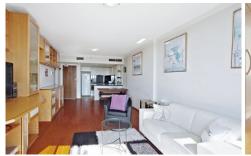

#### Level 34/1 Sergeants Lane St Leonards NSW

Conveniently located in the Forum Tower, right on top of the St Leonards Train Station, this 1 bedroom apartment is only 10-15 mins on the train to City with cafes, Coles supermarket, restaurants and Royal North Shore Hospital all at the doorstep.

#### Featuring:

- \* Spacious & bright open-plan living and dining areas with timber floors
- \* Airy balcony with district views
- \* Modern eat-in kitchen with granite bench tops and stainless steel Smeg appliances including dishwasher
- \* Bedroom has a large built-in wardrobe with mirror sliding doors
- \* Stylish bathroom with large mirror vanity
- \* Internal laundry with dryer