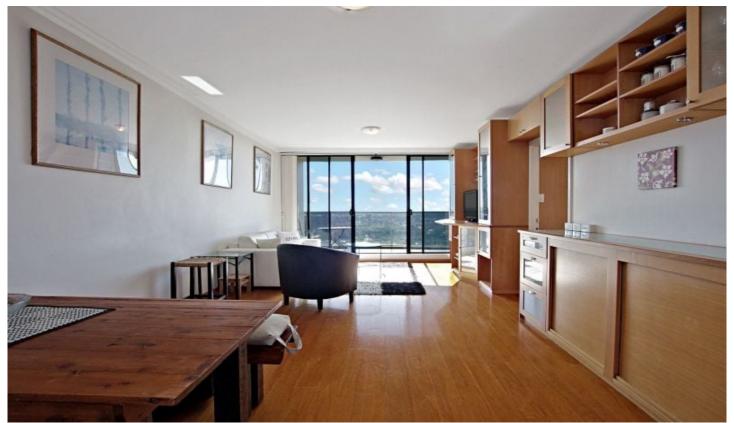

#### Level 34/1 Sergeants Lane St Leonards NSW

Conveniently located in the Forum Tower, right on top of the St Leonards Train Station, this 1 bedroom apartment is only 10-15 mins on the train to City with cafes, Coles supermarket, restaurants and Royal North Shore Hospital all at the doorstep.

#### Featuring:

- \* Spacious & bright open-plan living and dining areas with timber floors
- \* Airy balcony with district views
- \* Modern eat-in kitchen with granite bench tops and stainless steel Smeg appliances including dishwasher
- \* Bedroom has a large built-in wardrobe with mirror sliding doors
- \* Stylish bathroom with large mirror vanity
- \* Internal laundry with dryer