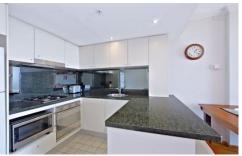

#### Featuring:

- \* Spacious & bright open-plan living and dining areas with timber floors
- \* Airy balcony with district views
- \* Modern eat-in kitchen with granite bench tops and stainless steel Smeg appliances including dishwasher
- \* Bedroom has a large built-in wardrobe with mirror sliding doors
- \* Stylish bathroom with large mirror vanity
- \* Internal laundry with dryer