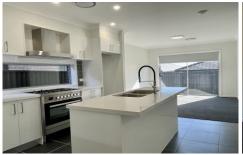

## Features include:

- Ducted air conditioning
- 5 generous size bedrooms all with built-in wardrobe
- Master bedroom with ensuite
- Open plan kitchen with good quality gas stove, oven and dishwasher
- Main bathroom with bathtub & shower
- Lock up Garage
- Private back yard