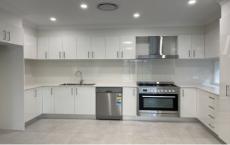

## Features include:

- 4 generous size bedrooms all with built-in wardrobe
- Clean tiles floor in the living area and carpet in the bedrooms
- Open plan kitchen with high quality gas stove, oven and dishwasher
- Master bedroom with ensuite
- Ducted air conditioning
- Lock up Garage
- Private back yard