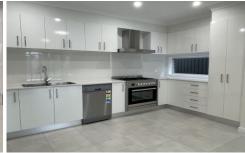

## Features include:

- 4 generous size bedrooms all with built-in wardrobe
- Clean tiles floor in the living area and carpet in the bedrooms
- Open plan kitchen with high quality gas stove, oven and dishwasher
- Master bedroom with ensuite
- Ducted air conditioning
- Lock up Garage
- Private back yard