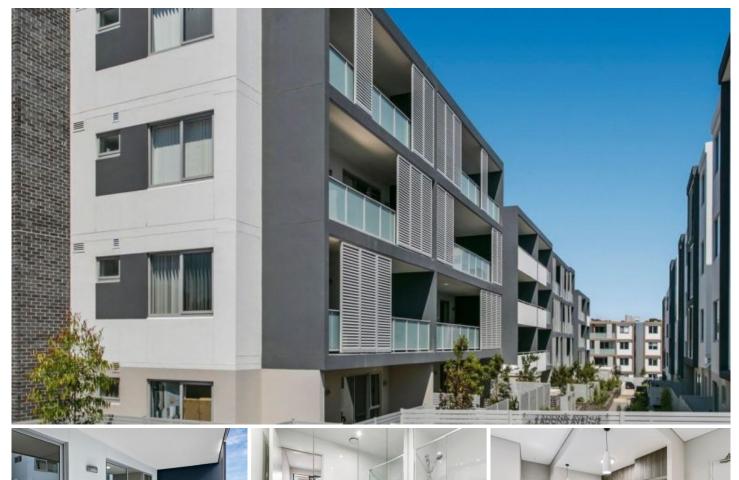

## E308/1-3 Adonis Avenue Rouse Hill NSW

Raising the benchmark for luxury living, this apartment is designed to optimize space and comfort. Boasting light-filled interiors and state of the art finishes, it is set in a stylish security complex enjoying the convenience of being within walking distance to Rouse Hill Metro, shopping, and restaurant precinct.

- Spacious open plan living and dining with exceptional outdoor flow
- Luxury stone kitchen appointed with gas cooking and dishwasher
- Bedrooms include built-in wardrobes and have access to balconv
- Master bedroom features a stylishly appointed ensuite bathroom