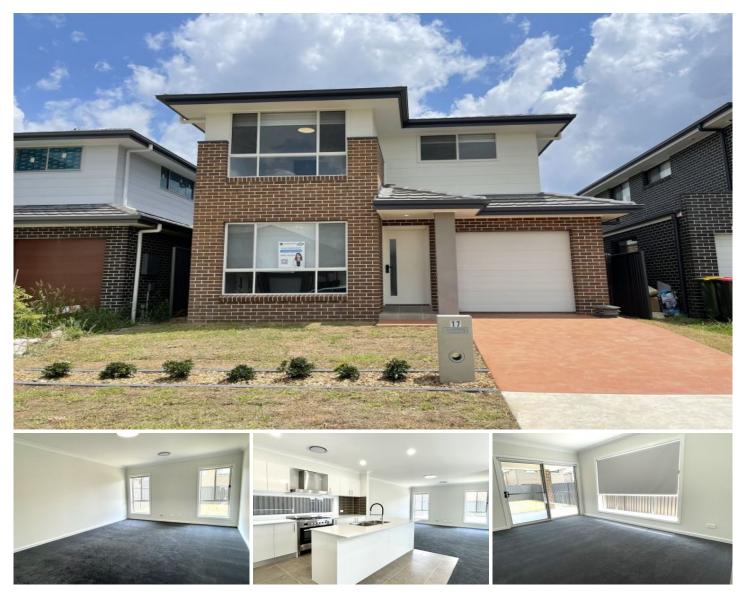

## 17 Coromandel Street Marsden Park NSW

This near new built family home offers a lot more than low maintenance life with its great location close to all the amenities, schools, shopping centre and playgrounds.

Features include:

- Four spacious bedrooms, master room with walk-in robe & ensuite

- Two designer bathrooms with quality finishing
- Near new carpet throughout the living area and the bedrooms
- Living area with plenty of natural sunlight
- Sleek design open kitchen with stainless steel appliances
- Ducted air conditioning
- Lockup garage
- Low maintenance private backyard