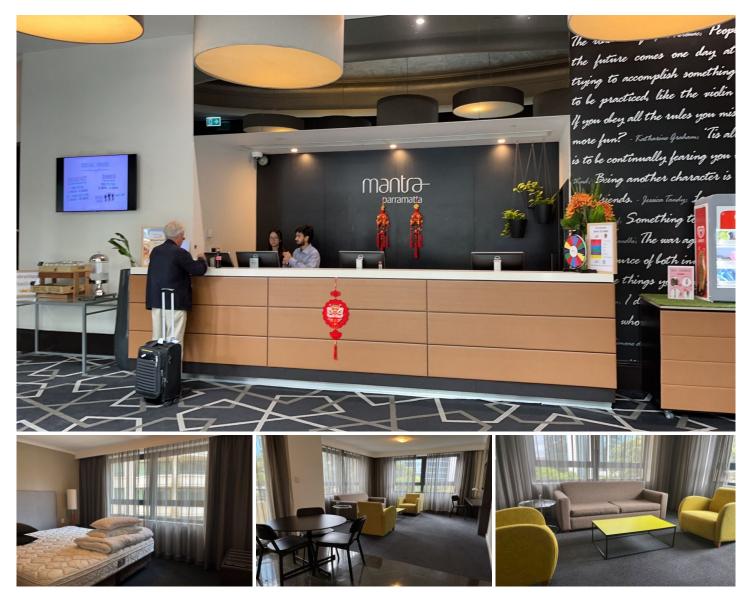

## 410/1-3 Valentine Avenue Parramatta NSW

Fortune Connex proudly present this fully furnished and serviced one-bedroom apartment. This property is centrally located in the vibrant Parramatta CBD, just a brief stroll from Parramatta railway station, bus interchange, and Westfield Shopping Centre.

Key features include:

- \*Expansive combined lounge and dining area
- \*Contemporary timber kitchenette

\*Luxurious fully tiled bathroom with granite vanity and spa bath

\*Sunny north and easterly aspects with picturesque district views

\*North-facing balcony and air conditioning

\*Access to amenities such as an in-ground swimming pool, gym, spa, and

View : https://www.fortuneconnex.com.au/lease/nsw/par ramatta/parramatta/residential/apartment/790779 9