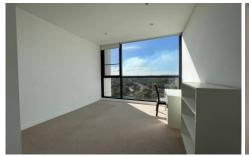

## Property features:

- -Modern residence filled with an abundance of natural light
- -Floorboards throughout the living area with ample storage space indoor
- -Modern kitchen with built-in-appliances
- -King-sized rooms with built-in-robes
- -Secure Parking and deducted air conditioning