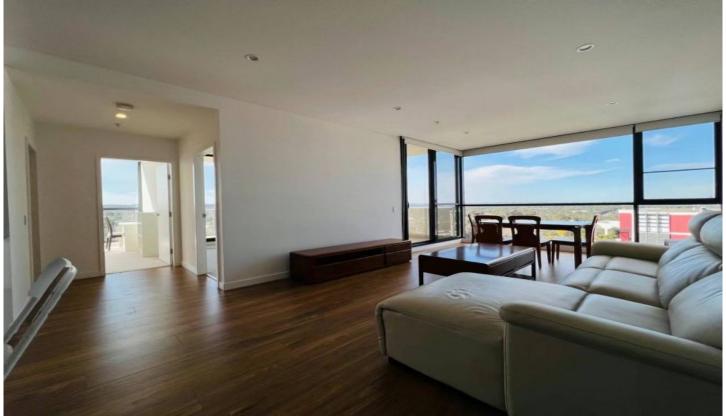

## Property features:

- -Modern residence filled with an abundance of natural light
- -Floorboards throughout the living area with ample storage space indoor
- -Modern kitchen with built-in-appliances
- -King-sized rooms with built-in-robes
- -Secure Parking and deducted air conditioning