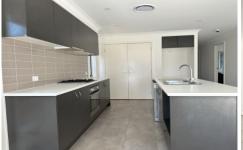

## Features include:

- \*1x Master bedroom with en-suite bathroom, with double mirror built in robes.
- \* 3x bedrooms have double mirror door built in robes
- \* Fully tiled other than the bedrooms which have laminate flooring
- \* 2x bathrooms in total (1x bathroom, 1x en-suite Master bedroom)
- \* Modern kitchen with Gas cooking, Dishwasher, etc.
- \* Ducted air conditioning with different zone in living and bedroom area
- \* Single remote lock up garage with internal access
- \* Solar Powered Panels