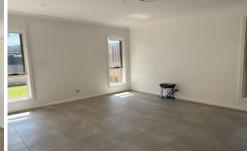

## Features include:

- \*1x Master bedroom with en-suite bathroom, with double mirror built in robes.
- \* 3x bedrooms have double mirror door built in robes
- \* Fully tiled other than the bedrooms which have laminate flooring
- \* 2x bathrooms in total (1x bathroom, 1x en-suite Master bedroom)
- \* Modern kitchen with Gas cooking, Dishwasher, etc.
- \* Ducted air conditioning with different zone in living and bedroom area
- \* Single remote lock up garage with internal access
- \* Solar Powered Panels