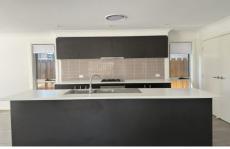

## Features include:

- \*1x Master bedroom with en-suite bathroom, with double mirror built in robes.
- \* 3x bedrooms have double mirror door built in robes
- \* Fully tiled other than the bedrooms which have laminate flooring
- \* 2x bathrooms in total (1x bathroom, 1x en-suite Master bedroom)
- \* Modern kitchen with Gas cooking, Dishwasher, etc.
- \* Ducted air conditioning with different zone in living and bedroom area
- \* Single remote lock up garage with internal access
- \* Solar Powered Panels