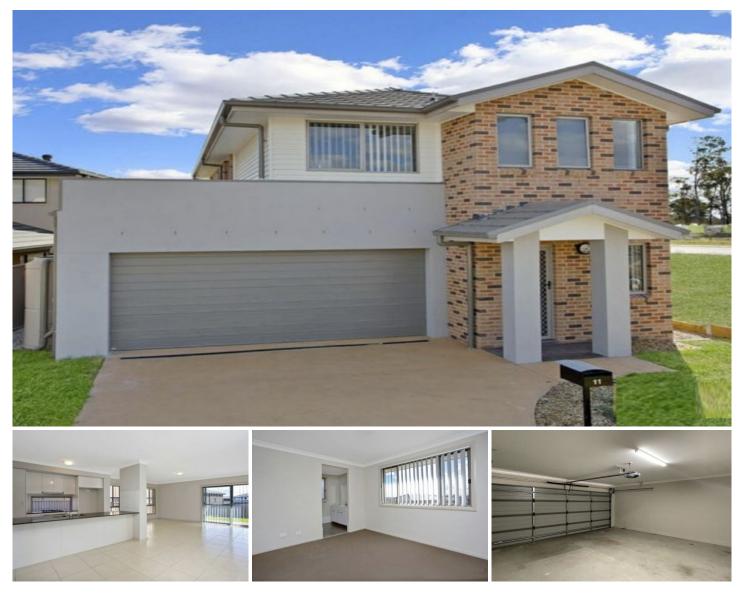

## 11 Brindabella Crescent Schofields NSW

Fortune Connex proudly presents this spacious double story home with excellent quality throughout. This home has highly functional floor plan that connects perfectly throughout the property, maximizing the flow of natural light.

**Property Features:** 

\* 4 generous sized bedrooms, main with En-suite and walk-in robe

\* Multiple living areas including ground floor dinning, family lounge, living and study

\* Designer kitchen with stainless steel appliances, oven, cook top, range hood and dishwasher

\* 2 modern bathrooms with quality fixtures, finishes and fittings

Type : House

View : https://www.fortuneconnex.com.au/lease/nsw/we stern-sydney/schofields/residential/house/790329 3

Rental Fortune Connex 0480100267