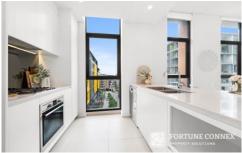

- Spacious design with a generous open plan living/dining area
- Generous open plan living area with floor to ceiling windows
- Stylish gas kitchen with stone bench top, european appliances
- High quality stone kitchen has gas cooking and breakfast bar
- Good-sized balcony and bedrooms with water-views