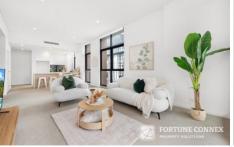

- Spacious design with a generous open plan living/dining area
- Generous open plan living area with floor to ceiling windows
- Stylish gas kitchen with stone bench top, european appliances
- High quality stone kitchen has gas cooking and breakfast bar
- Good-sized balcony and bedrooms with water-views