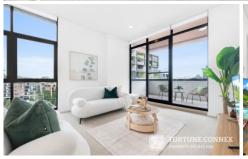

- Spacious design with a generous open plan living/dining area
- Generous open plan living area with floor to ceiling windows
- Stylish gas kitchen with stone bench top, european appliances
- High quality stone kitchen has gas cooking and breakfast bar
- Good-sized balcony and bedrooms with water-views