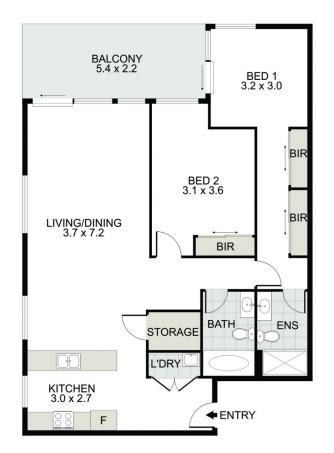

- Spacious design with a generous open plan living/dining area
- Generous open plan living area with floor to ceiling windows
- Stylish gas kitchen with stone bench top, european appliances
- High quality stone kitchen has gas cooking and breakfast bar
- Good-sized balcony and bedrooms with water-views

## E5307/16 Constitution Road, Ryde

Disclaimer:
The information provided on this floor plan is shown for presentation purposes only and are not part of any legal document or title. They are subject to errors, ommissions, inaccuracies and should not be used as a sole and accurate reference. Interested parties should make their own inquiries using independent sources.