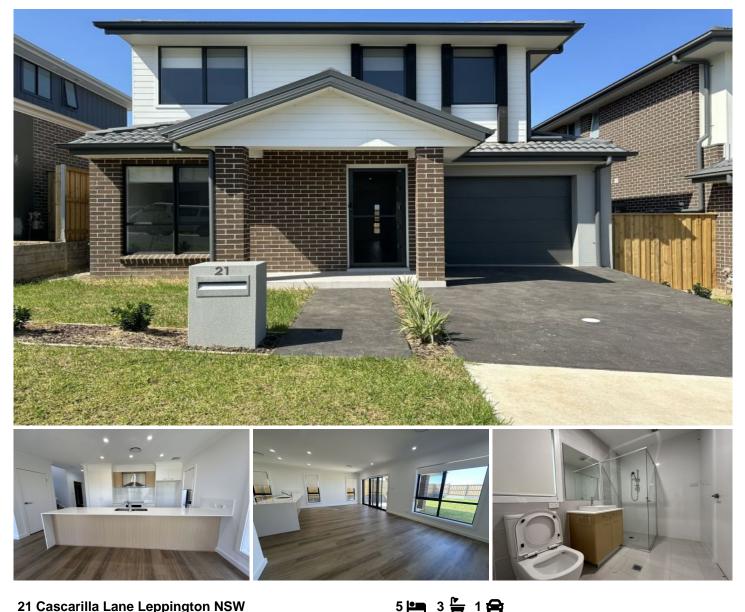

## 21 Cascarilla Lane Leppington NSW

Experience a premium living in Leppington.

The property is located close to the Leppington Oval. Close to Leppington train station, recently opened Leppington Village, Willowdale shopping mall, local schools and only a few minutes drive to M5 & M7 motorways.

## Features include:

- Ducted air conditioning
- 5 generous size bedrooms
- Master bedroom with ensuite
- Open plan kitchen with good quality gas stove, oven and dishwasher
- Main bathroom with bathtub & shower
- Lock up Garage
- Private back yard