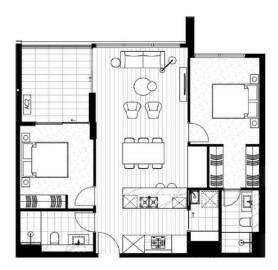

APARTMENT 1.04.03, 1.05.03, 1.06.03, 1.07.03, 1.08.03, 1.09.03, 1.10.03, 1.11.03, 1.12.03

2 BED & 2 BATH & 1 CAR

BI oSSOM

**TYPE 20.2** 

159-161 EPPING ROAD, MACQUARIE PARK

EUCAL/PIUS ST

INTERNAL 80 m² EXTERNAL 10 m² TOTAL 90 m²