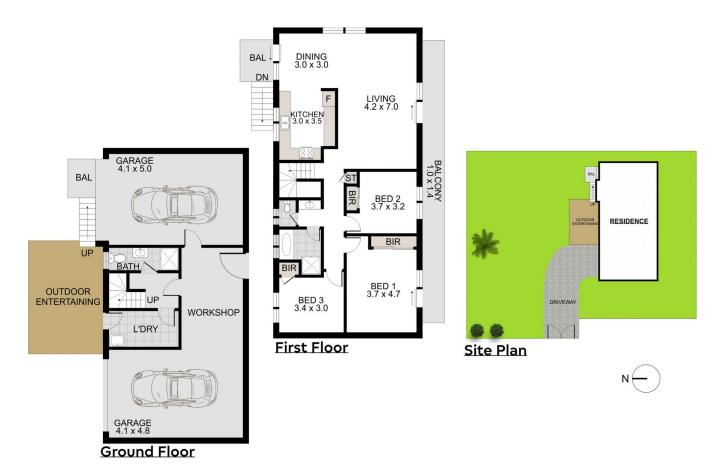

## 1 Mount Close Cranebrook NSW

Situated on a generous 808m2 parcel of land in the heart of Cranebrook, this unique offering is tailor-made for those with a vision for contemporary living in a serene and central setting.

- \* 3 generous bedrooms, all with build-in robes
- \* large living areas with a huge balcony & gorgeous mountain views
- \* Downstairs features an extra bathroom and separate laundry, plus room for expansion
- \* Only 450m(approx.) to Cranebrook Village; Approx. 7 mins walk or 2 mins drive
- \* Minutes walk to local schools: approx. 4 mins to Braddock Public School, 9 mins to Cranebrook High School
- Approx. 8 mins drive to Penrith station, providing easy

## 1 Mount Close, Cranebrook

Disclaimer:
The information provided on this floor plan is shown for presentation purposes only and are not part of any legal document or title. They are subject to errors, ommissions, inaccuracies and should not be used as a sole and accurate reference. Interested parties should make their own inquiries using independent sources.