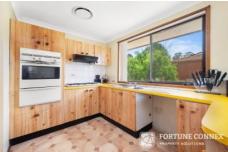

- \* 3 generous bedrooms, all with build-in robes
- \* large living areas with a huge balcony & gorgeous mountain views
- \* Downstairs features an extra bathroom and separate laundry, plus room for expansion
- \* Only 450m(approx.) to Cranebrook Village; Approx. 7 mins walk or 2 mins drive
- \* Minutes walk to local schools: approx. 4 mins to Braddock Public School, 9 mins to Cranebrook High School
- Approx. 8 mins drive to Penrith station, providing easy