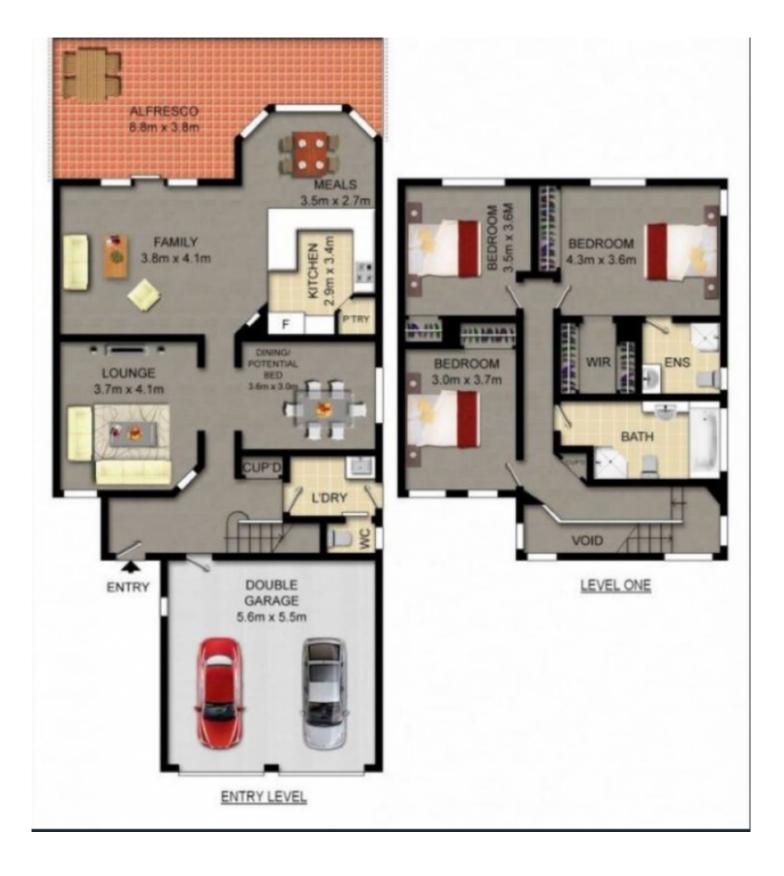

## Features include:

Approx. 10 minutes walking distance to Matthew Pearce Public School

- \* 4 living area downstairs, there is even space for creating a 4th bedroom/guest bedroom
- 3 gorgeous bedrooms upstairs all with built-in robes,