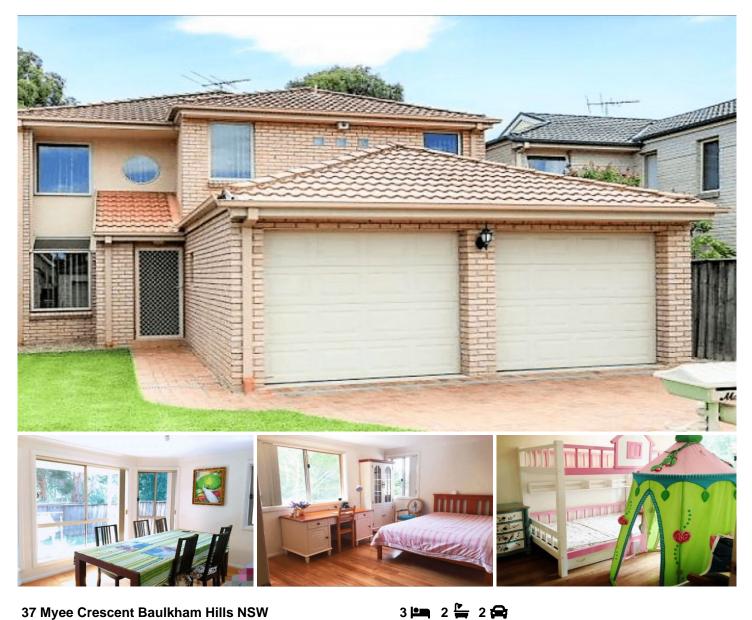

## **37 Myee Crescent Baulkham Hills NSW**

Modern Family home with 10 minutes(approx.) walking distance to best school catchment!

Safe walk to one of the best schools in the state - Matthew Pearce Public School and a local park with a playground. Boasting bright and spacious dual living areas, a lovely open plan gas kitchen with dining/meals area capturing the Northerly aspect, this well-presented double story family home caters for all the space & location.

## Features include:

Approx. 10 minutes walking distance to Matthew Pearce Public School

- \* 4 living area downstairs, there is even space for creating a 4th bedroom/guest bedroom
- 3 gorgeous bedrooms upstairs all with built-in robes,

Type : House

View : https://www.fortuneconnex.com.au/lease/nsw/hill s/baulkham-hills/residential/house/7882198

**Rental Fortune Connex** 0480100267

Sophia Su 0480 100 267

For full version visit the website