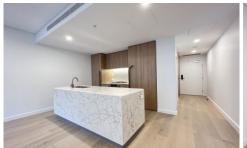

## Property features:

- Highest standard of finishes with ducted air-conditioning
- Spacious living space with one study nock
- Open plan kitchen with island bench, luxury Miele appliances
- Timber flooring throughout whole area