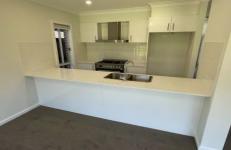

## Features include:

- Five spacious bedrooms, master room with walk-in robe & ensuite
- Near new carpet throughout the living area and the bedrooms
- Living area with plenty of natural sunlight
- Sleek design open kitchen with stainless steel appliances
- Two designer bathrooms with quality finishing
- Ducted air conditioning
- Lockup garage
- Big private backyard with low maintenance