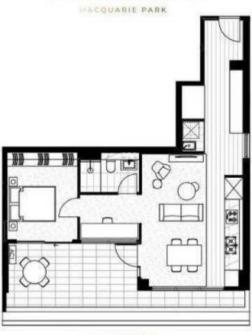

ent/7868523

Eddy Huang 0450 775 899

Rental Fortune Connex 0480100267

For full version visit the website

CHORD NO.

INTERNAL EXTERNAL 60 m<sup>2</sup> 25 m<sup>2</sup>

TOTAL

85 m²

JASMINE

TYPE 1F.2

159-163 EPPING ROAD, MACQUARIE PARK

1 BED & 1 BATH

Declarer The plane for guidance says VMC does not guarante, wastern or reported, other express or engined that the plan above is owner, accusate, engine or complete.

You are encouraged to make your own requires and seek independent adjusting controlled in with the above plan.