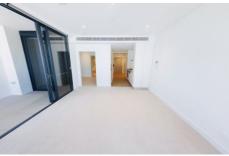

#### Property features:

- -Water views with floor to ceiling windows
- -Open living space flowing through to the balcony
- -Queen sized bedrooms with built-in wardrobes
- -Internal laundry, ducted air conditioning,
- -one car space and one storage cage