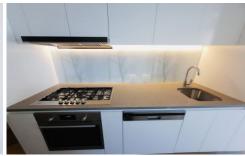

#### Property features:

- -Water views with floor to ceiling windows
- -Open living space flowing through to the balcony
- -Queen sized bedrooms with built-in wardrobes
- -Internal laundry, ducted air conditioning,
- -one car space and one storage cage