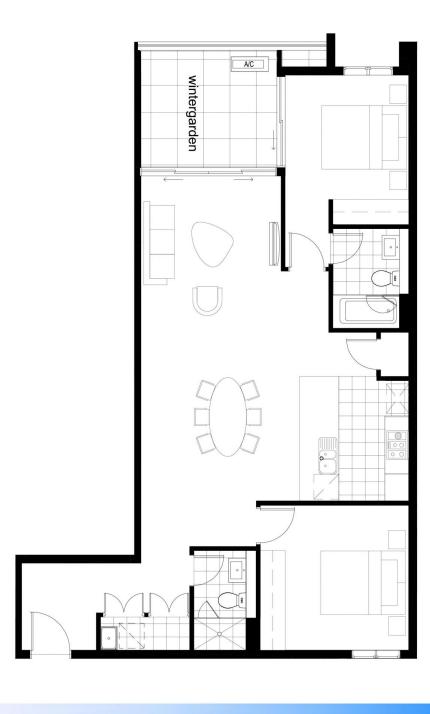

#### 407/53 Hill Road Wentworth Point NSW

This stunning 2-bedrooms apartment offers a tranquil and serene living experience.

The location provides easy access to public transport, restaurants, cafes, and shops, making it an ideal spot for those seeking a vibrant inner-city lifestyle. The apartment is just a short stroll from the ferry, schools, waterfront parks, shopping centres, and other conveniences.

### Features:

- Contemporary kitchen with kitchen island
- Two generous bedrooms and one opens onto the winter garden
- One security parking plus one lock-up storage cage in the basement
- Two access to the bathroom make it convenient for both residents and guests

# STAGE 2 CLIPPER

wintergarden D2.307

arden D2.507

nden D2.607 Iden D2.707

parden U2./0/

Strata Area 96 m<sup>2</sup>

WENTWORTH POINT
MARINAS