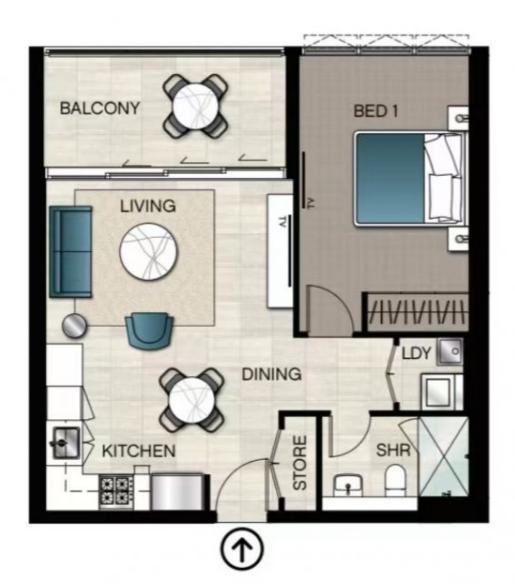

## 217/2-10 Cottonwood Crescent Macquarie Park NSW

- \*\*Video Tour Available\*\* https://youtu.be/C6adKdGGh-k?feature=shared
- ? Moments to the Macquarie Shopping Centre, Macquarie Metro Station, Macquarie University and the second largest business district in NSW
- ? Characterised by high quality design, immense privacy and expansive floorplans, all apartments open to semi or fully enclosed balconies ensuring all year-round enjoyment
- ? Showcasing superior architecture with unparalleled attention to detail and a deep understanding of modern lifestyle

1 🖳 1 🖺

**Type**: Apartment

View: https://www.fortuneconnex.com.au/lease/nsw/nor thern-suburbs/macquarie-park/residential/apartm ent/7860564

Eddy Huang 0450 775 899

Rental Fortune Connex 0480100267

For full version visit the website