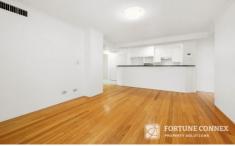

- ? Contemporary interiors present wooden floor and carpet.
- ? Light filled combined living and dining flow to the balcony.
- ? Black granite gas kitchen with stainless steel fittings.
- ? Two double sized bedrooms appointed with built-in wardrobes.
- ? Full main bathroom with floor-to-ceiling tiles plus ensuite.
- ? Ducted air conditioning throughout, internal laundry.
- ? Secure car space on title, access to indoor pool and gym.
- ? Merely moments to restaurants, cafés, cinemas and shops.
- ? Walk to schools including Barker College, Hornsby Girls