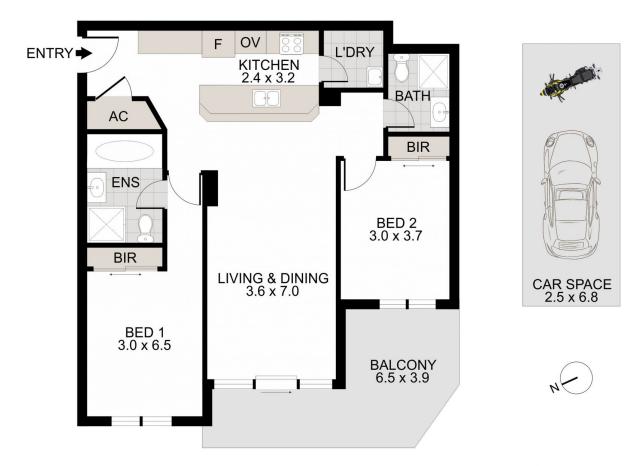

## 148/121 Pacific Highway Hornsby NSW

A Penultimate level position affords this refreshed apartment elevated district views and a sunny aspect. It offers a low maintenance lifestyle of convenience just footsteps from the station, Westfield Shopping Centre and a choice of restaurants.

- ? Contemporary interiors present wooden floor and carpet.
- ? Light filled combined living and dining flow to the balcony.
- ? Black granite gas kitchen with stainless steel fittings.
- ? Two double sized bedrooms appointed with built-in wardrobes.
- ? Full main bathroom with floor-to-ceiling tiles plus ensuite.
- ? Ducted air conditioning throughout, internal laundry.
- ? Secure car space on title, access to indoor pool and gym.
- ? Merely moments to restaurants, cafés, cinemas and shops.
- ? Walk to schools including Barker College, Hornsby Girls

## 148/121 Pacific Hwy, Hornsby

Disclaimer:
The information provided on this floor plan is shown for presentation purposes only and are not part of any legal document or title. They are subject to errors, ommissions, inaccuracies and should not be used as a sole and accurate reference. Interested parties should make their own inquiries using independent sources.