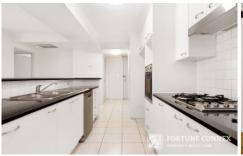

- ? Contemporary interiors present wooden floor and carpet.
- ? Light filled combined living and dining flow to the balcony.
- ? Black granite gas kitchen with stainless steel fittings.
- ? Two double sized bedrooms appointed with built-in wardrobes.
- ? Full main bathroom with floor-to-ceiling tiles plus ensuite.
- ? Ducted air conditioning throughout, internal laundry.
- ? Secure car space on title, access to indoor pool and gym.
- ? Merely moments to restaurants, cafés, cinemas and shops.
- ? Walk to schools including Barker College, Hornsby Girls