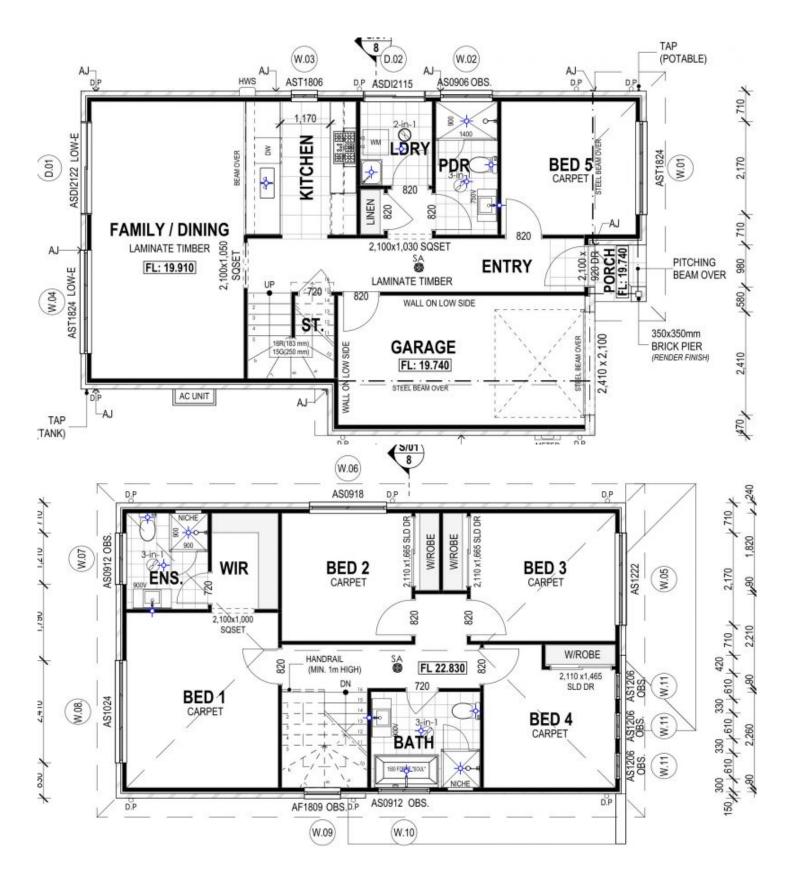

## 32 Ansell Street Marsden Park NSW

Free Rent Available \*Terms and Conditions applies before 1 January

Near New built family home offers a lot more than low maintenance life with its great location close to all the amenities, schools, shopping centre and playgrounds.

## Features include:

- Five spacious bedrooms, master room with walk-in robe & ensuite
- Three designer bathrooms with quality finishing
- Timber Floor in Living area
- Living area with plenty of natural sunlight
- Sleek design open kitchen with stainless steel appliances
- Ducted air conditioning
- Brand New Flyscreen and Blinds
- Lockup garage