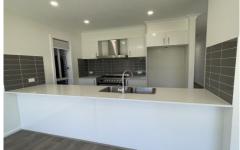

## Features include:

- Five spacious bedrooms, master room with walk-in robe & ensuite
- Three designer bathrooms with quality finishing
- Timber Floor in Living area
- Living area with plenty of natural sunlight
- Sleek design open kitchen with stainless steel appliances
- Ducted air conditioning
- Brand New Flyscreen and Blinds
- Lockup garage