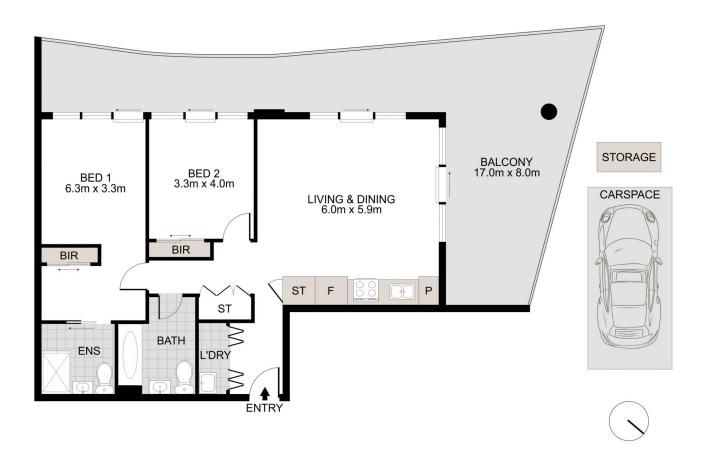

## 2201/1 Mooltan Avenue Macquarie Park NSW

Fortune Connex proudly presents this stunning 2-bedroom, 2-bathroom apartment, offering a combination of contemporary design, convenience, and an unbeatable location.

## **Property Features:**

- \* Extra Large Balcony with unobstructed and unbeatable breath-taking views
- \* Spacious and sunlit 2 bedrooms, thoughtfully designed for comfort

2 🔄 2 🔓 1 🖨

**View**: https://www.fortuneconnex.com.au/sale/nsw/nort hern-suburbs/macquarie-park/residential/apartme nt/7849375

Sophia Su 0480 100 267

Jack Lin 0491968645

2201/1 Mooltan Ave, Macquarie Park

Scale in metres. Indicative only. Dimensions are approximate. All information contained herein is gathered from sources we believe to be reliable. However we cannot guarantee its accuracy and interested persons should rely on their own enquiries