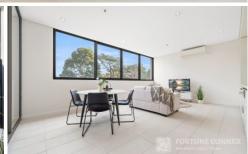

Conveniently located near local and CBD transportation, the apartment is a short walk from cafes, restaurants, and bars. It's also just a quick drive to the CBD. Key Features:

- ? Open-plan living area extends to the winter garden
- ? Modern kitchen with Caesarstone counters, gas cooking, and a dishwasher
- ? Roomy bedroom with a large built-in wardrobe
- ? Contemporary bathroom with quality finishes and laundry facilities