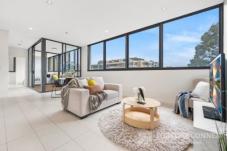

Conveniently located near local and CBD transportation, the apartment is a short walk from cafes, restaurants, and bars. It's also just a quick drive to the CBD. Key Features:

- ? Open-plan living area extends to the winter garden
- ? Modern kitchen with Caesarstone counters, gas cooking, and a dishwasher
- ? Roomy bedroom with a large built-in wardrobe
- ? Contemporary bathroom with quality finishes and laundry facilities