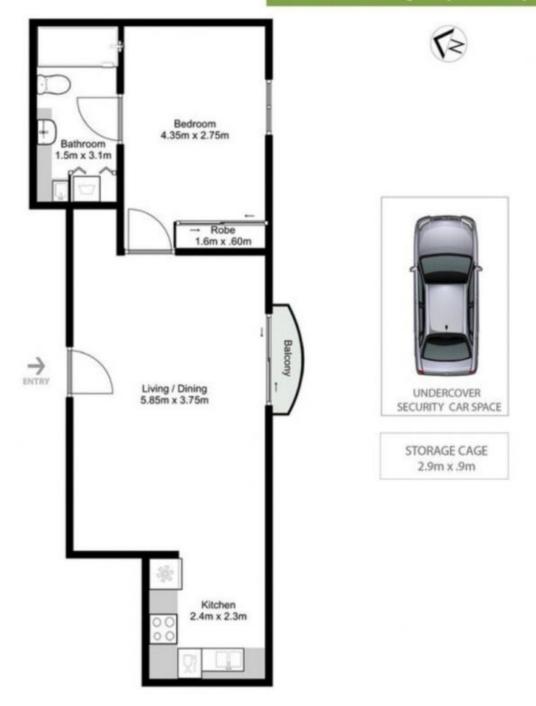

Modern one bedroom plus study nook in a security building. Fully furnished with modern furniture. Also features internal laundry, balcony and security parking. Only minutes walk to North Sydney shops and transport.