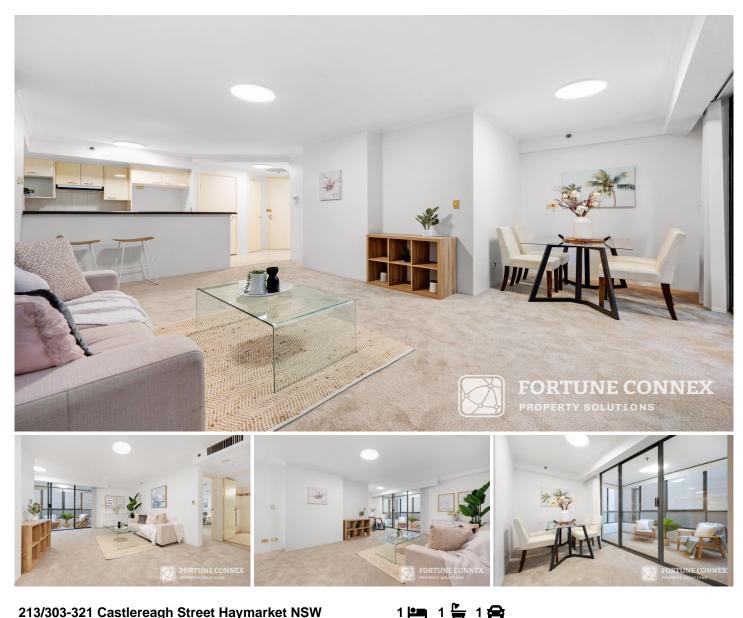

## 213/303-321 Castlereagh Street Haymarket NSW

Immerse yourself in urban sophistication within this recently renovated and spacious apartment, ideally located in the bustling heart of Haymarket. This residence offers captivating eastern vistas of Bondi Junction against a striking cityscape backdrop. Whether you're an astute investor or a discerning homeowner, this property presents a unique opportunity to take advantage of an unparalleled city-center location, just a short stroll from World Square, Chinatown, the City CBD, and Darling Harbour.

\* Expansive floor-to-ceiling glass doors flood the space with an abundance of natural light.

The gourmet stone kitchen boasts a gas cooktop and high-quality appliances.

A generously sized bedroom with built-in wardrobes,