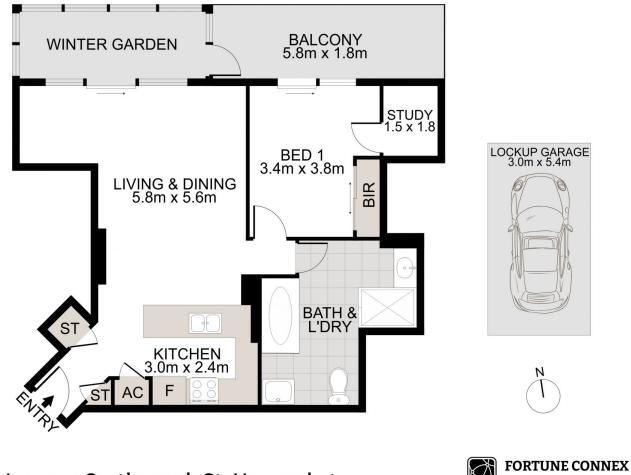

## 213/303-321 Castlereagh St, Haymarket Scale in metres. Indicative only. Dimensions are approximate. All information contained herein is gathered from sources we believe to be reliable. However we cannot guarantee its accuracy and interested persons should rely on their own enquiries