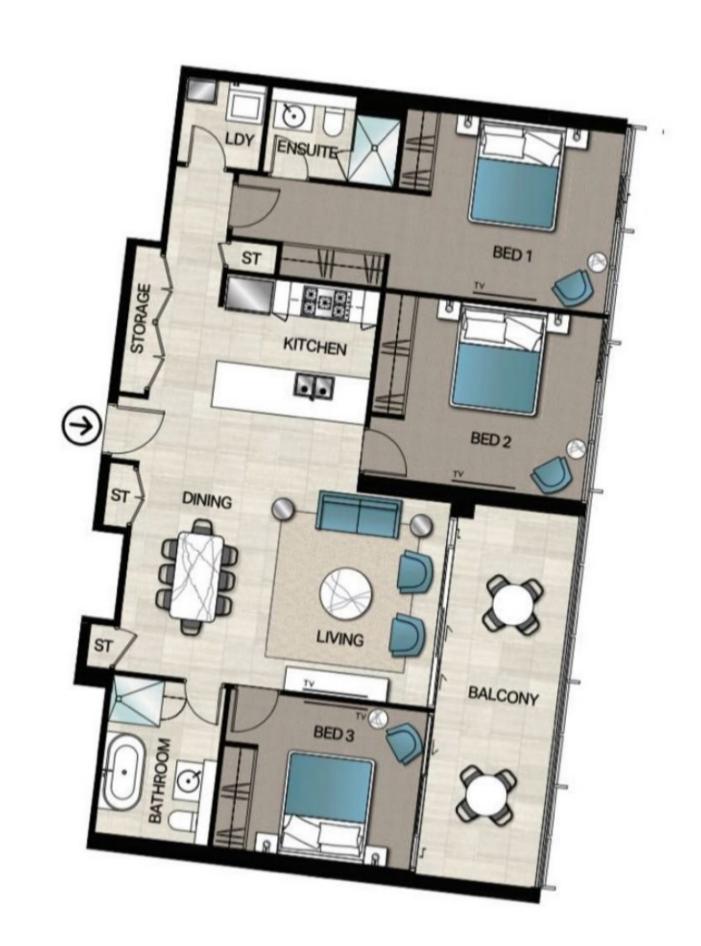

## Level 10/96 Epsom Road Rosebery NSW

\*\*Video Tour Available\*\* https://youtu.be/Wd-2i4w3n1A?feature=shared

Brand New Oversized 3 Bedroom Apartment | | 4km to Sydney CBD | Onsite Building Management | Gymnasium, Indoor Aquatic Centre with Heated Pool, Spa & Sauna | Landscaped Podium Gardens & Rooftop BBQ | Close to Transport & East Village Shopping Centre

## **Apartment Features:**

- ? Oversized 3 bedrooms with generous living spaces that flow seamlessly onto functional outdoor courtyards or balconies
- ? Generous mirrored built-in wardrobes
- ? Floor-to-ceiling glass in all rooms with superior thermal and sound protection via acoustically engineered glazing ? Integrated reverse cycle air-conditioning in all rooms

Eddy Huang 0450 775 899

Land Size: 113 sqm

View : https://www.fortuneconnex.com.au/lease/ns

w/eastern-suburbs/rosebery/residential/apar

tment/7843813

Rental Fortune Connex 0480100267