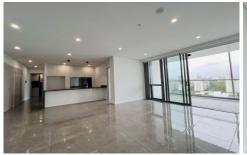

## **Apartment Features:**

- ? Oversized 3 bedrooms with generous living spaces that flow seamlessly onto functional outdoor courtyards or balconies
- ? Generous mirrored built-in wardrobes
- ? Floor-to-ceiling glass in all rooms with superior thermal and sound protection via acoustically engineered glazing ? Integrated reverse cycle air-conditioning in all rooms