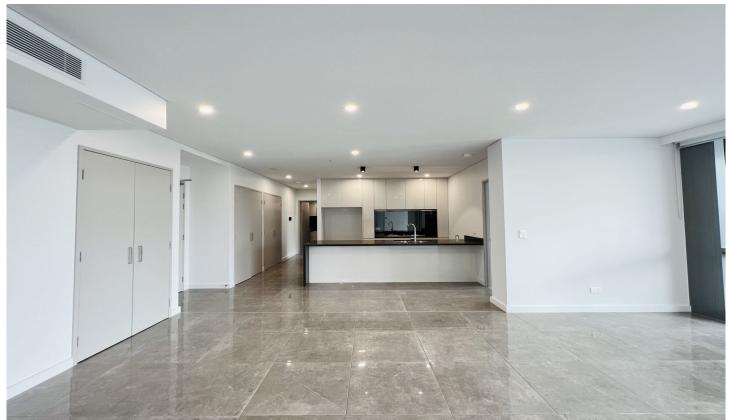

## **Apartment Features:**

- ? Oversized 3 bedrooms with generous living spaces that flow seamlessly onto functional outdoor courtyards or balconies
- ? Generous mirrored built-in wardrobes
- ? Floor-to-ceiling glass in all rooms with superior thermal and sound protection via acoustically engineered glazing ? Integrated reverse cycle air-conditioning in all rooms