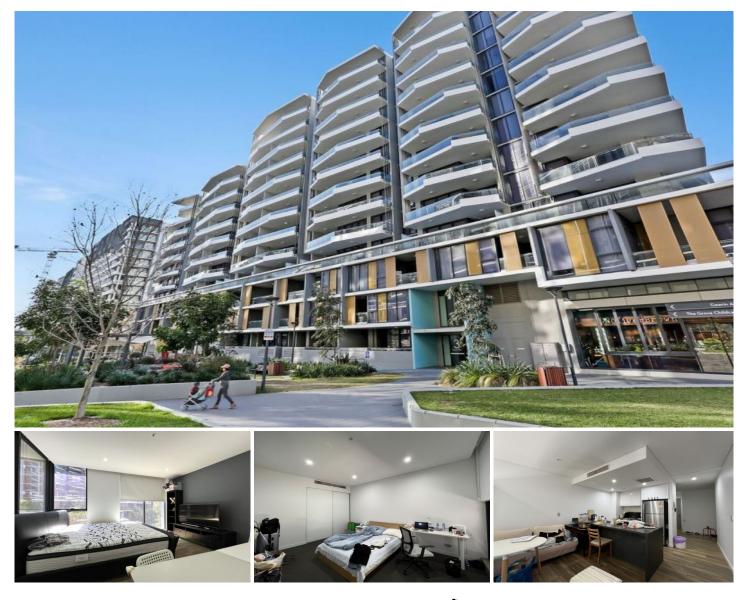

## 413/3 Gearin Alley Mascot NSW

Transport + Universities + Shopping Centres| 5km from CBD | 8 minutes by train to Central Station | Undercover Parking | Retail Precinct | Onsite Building Manager | Gym | Pool + Spa

This dynamic precinct captures the village vibe of Mascot Central, with a pedestrian-only outdoor retail laneway dotted with alfresco cafes including Oliver Brown, Woolworths, a pharmacy, medical centre, 20 additional specialty shops, and relaxed spaces. Just a short walk away you'll find yourself at the centre of Mascot Centrals melting pot of businesses, restaurants and public transport connecting you to beaches, the city, or the airport.

## 1 🛤 1 🚔 1 🚘

**Type** : Apartment

View : https://www.fortuneconnex.com.au/lease/nsw/eas tern-suburbs/mascot/residential/apartment/78383 19

Eddy(Yanqing) Huang 0450 775 899

Rental Fortune Connex 0480100267