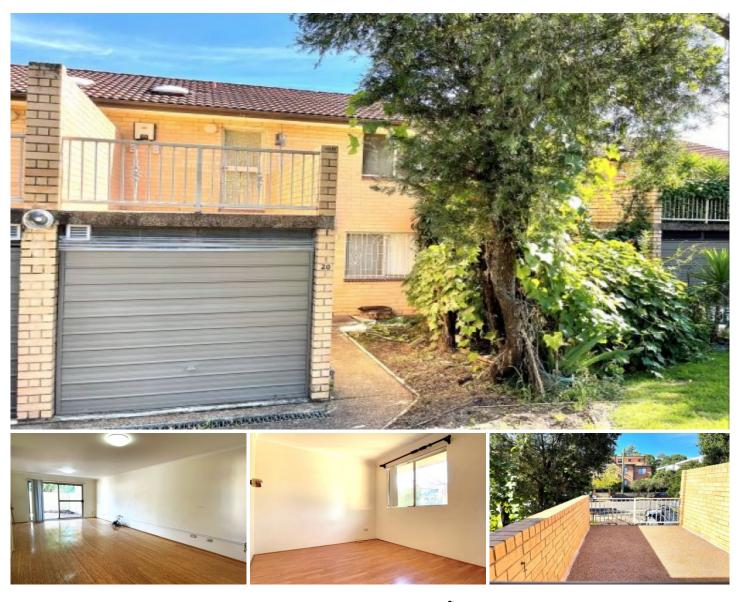

## 20/1 Reid Avenue Westmead NSW

Solid full brick townhouse in outstanding location, so close to Wentworthville & Westmead Station. Located in a quite and nice community, close to school, shops and westmead hospital.

**Property Features:** 

\* Spacious open plan living area with timber floor, opening onto paved courtyard

\* Three generous sized bedrooms upstairs with timber floor and built in robes

- \* Two toilets and internal access from Lock up garage
- \* Swimming pool and tennis court in the community

\* Minutes walk to the Wentworthville Station and shopping center