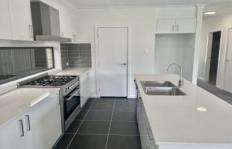

#### Features include:

- Four spacious bedrooms, master room with walk-in robe & ensuite
- Two designer bathrooms with quality finishing
- New carpet through out the living area and all bedrooms
- Living area with plenty of natural sunlight
- Sleek design open kitchen with stainless steel appliances
- Ducted air conditioning
- Brand New Flyscreen and Blinds
- Lockup garage
- Big size low maintenance private backyard