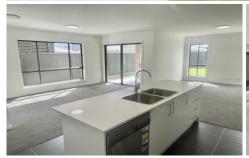

#### Features include:

- Four spacious bedrooms, master room with walk-in robe & ensuite
- Two designer bathrooms with quality finishing
- New carpet through out the living area and all bedrooms
- Living area with plenty of natural sunlight
- Sleek design open kitchen with stainless steel appliances
- Ducted air conditioning
- Brand New Flyscreen and Blinds
- Lockup garage
- Big size low maintenance private backyard