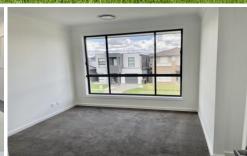

#### Features include:

- Four spacious bedrooms, master room with walk-in robe & ensuite
- Two designer bathrooms with quality finishing
- New carpet through out the living area and all bedrooms
- Living area with plenty of natural sunlight
- Sleek design open kitchen with stainless steel appliances
- Ducted air conditioning
- Brand New Flyscreen and Blinds
- Lockup garage
- Big size low maintenance private backyard