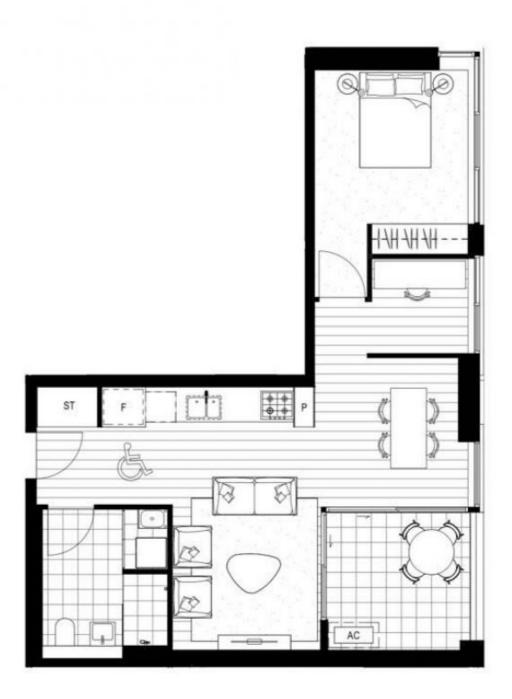

## 803/23 Halifax Street Macquarie Park NSW

\*\*Video Tour\*\*

https://youtu.be/A0mtO5vcjqA?feature=shared

Enjoy the ultimate convenience of having a supermarket, medical centre, salon & childcare where you live. With an extensive selection of cafes & restaurants, choose to dine outside or park-side, everything you need is at your fingertips.

## Key features:

- Live above a vibrant new cultural, dining and retail precinct
- 250m from North Ryde Metro Station and 12km to Sydney CBD
- 1 train stop to Chatswood, 2 train stops to Macquarie

1 🔄 1 🚍 1 🗬