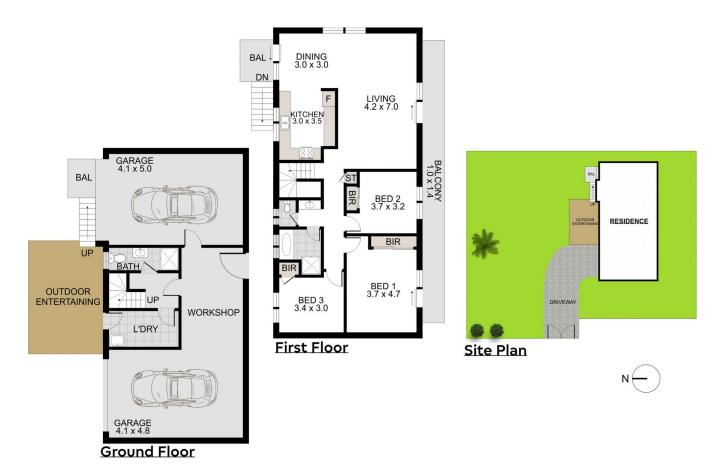

- \* 3 generous bedrooms, all with build-in robes
- \* large living areas with a huge balcony & gorgeous mountain views
- \* Downstairs features an extra bathroom and separate laundry, plus room for expansion

### 3 🚑 2 🚔 2 😭

Type : House Price : \$830,000 Land Size : 808 sqm

View: https://www.fortuneconnex.com.au/sale/nsw/western-sydney/cranebrook/residential/hou

se/7819112

Sophia Su 0480 100 267

Jack Lin 0491968645

# 1 Mount Close, Cranebrook

Disclaimer:
The information provided on this floor plan is shown for presentation purposes only and are not part of any legal document or title. They are subject to errors, ommissions, inaccuracies and should not be used as a sole and accurate reference. Interested parties should make their own inquiries using independent sources.