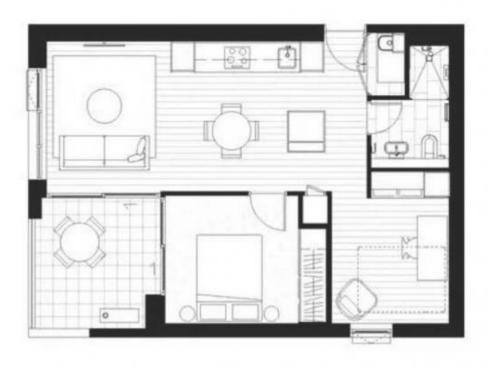

## Level 21/2103/137 Herring Road Macquarie Park NSW

\*\*High Level-Lv.21 With Quiet Enjoyment and Beautiful View\*\*

Video Tour Available

https://youtu.be/D1zPwVxpn\_Y?feature=shared

The ultimate in contemporary luxury, this brand new apartment showcases state-of-the-art architectural design and uncompromising quality .

Located in the thriving heart of North Ryde/Macquarie Park

2 🗀 1 造

Type: Apartment

**View**: https://www.fortuneconnex.com.au/lease/nsw/nor thern-suburbs/macquarie-park/residential/apartm

ent/7817403

Eddy(Yanqing) Huang 0450 775 899