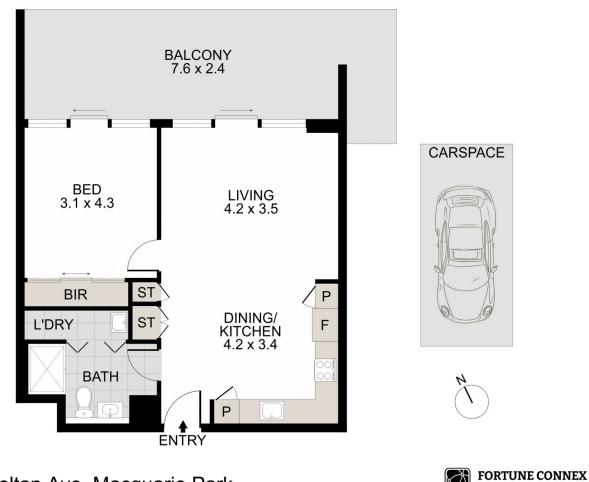

# 1505/1 Mooltan Ave, Macquarie Park

Disclaimer: The information provided on this floor plan is shown for presentation purposes only and are not part of any legal document or title. They are subject to errors, ommissions, inaccuracies and should not be used as a sole and accurate reference. Interested parties should make their own inquiries using independent sources.