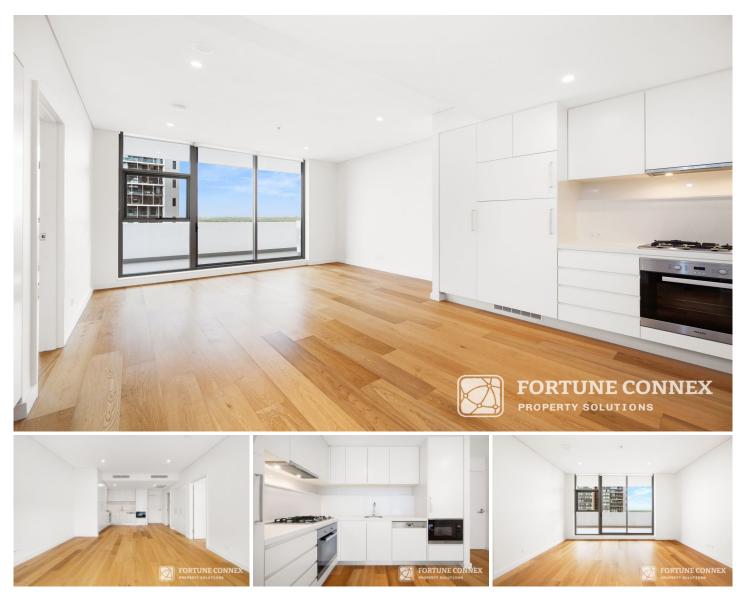

Here is the fantastic opportunity to discover the epitome of modern living in 'Macquarie Park Village'. Choose from an executive apartment with elevated views, a north-east facing gem on the 15th floor. This wonderful property offers convenience, luxury, and proximity to key amenities.

### Features?

\*Morden built-in internal laundry with dryer. \*Amazing european timber floor throughout. \*Minutes from Metro station, Macquarie Shopping Centre,