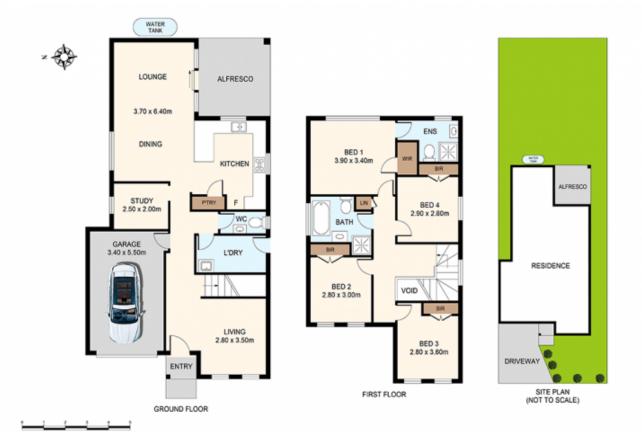

## 14 Cordner Street Marsden Park NSW

No furniture is included

Fortune Connex proudly presents this spacious double story home with excellent quality throughout. This home has highly functional floor plan that connects perfectly throughout the property, maximizing the flow of natural light.

## **Property Features:**

\* 4 generous sized bedrooms, main with En-suite and

For full version visit the website

4 🕒 2 🟪 1 🗬

Type : House Land Size : 320 sqm

View : https://www.fortuneconnex.com.au/lease/ns