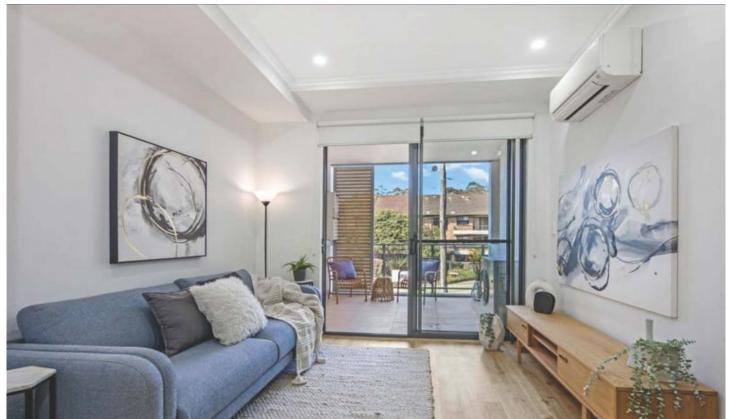

#### Level 1/22 Carlingford Road Epping NSW

This well presented modern one-bedroom plus study nook apartment is located in the highly desirable position of Epping offering a lifestyle living with convenience. It is just minutes walk to Epping station, bus stops, shops, Coles supermarket, schools and parks. With low maintenance costs , newly installed timber floors and excellent conditions throughout.

#### Features:

- Large open plan living/dining + study nook flow through to a big balcony;
- Generous sized bedroom with built-in wardrobe;
- Modern kitchen with gas stove, oven, ducted rangehood and dishwasher;
- Stylish full bathroom with shower and bathtub, internal laundry with dryer;
- New timber floor throughout the living room and bedroom;
- Split air conditioning in living room, security intercom,