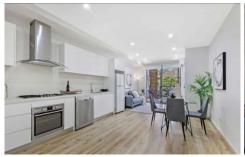

#### Features:

- Large open plan living/dining + study nook flow through to a big balcony;
- Generous sized bedroom with built-in wardrobe;
- Modern kitchen with gas stove, oven, ducted rangehood and dishwasher;
- Stylish full bathroom with shower and bathtub, internal laundry with dryer;
- New timber floor throughout the living room and bedroom;
- Split air conditioning in living room, security intercom,