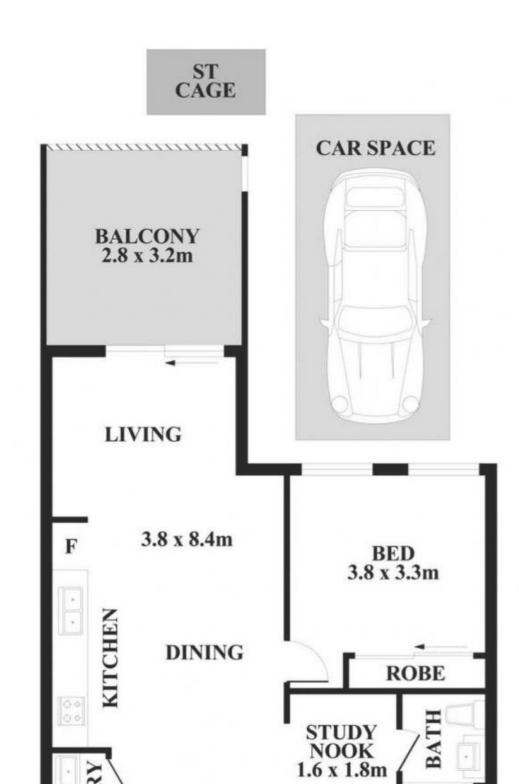

#### Level 1/22 Carlingford Road Epping NSW

This well presented modern one-bedroom plus study nook apartment is located in the highly desirable position of Epping offering a lifestyle living with convenience. It is just minutes walk to Epping station, bus stops, shops, Coles supermarket, schools and parks. With low maintenance costs , newly installed timber floors and excellent conditions throughout.

#### Features:

- Large open plan living/dining + study nook flow through to a big balcony;
- Generous sized bedroom with built-in wardrobe;
- Modern kitchen with gas stove, oven, ducted rangehood and dishwasher;
- Stylish full bathroom with shower and bathtub, internal laundry with dryer;
- New timber floor throughout the living room and bedroom;
- Split air conditioning in living room, security intercom,