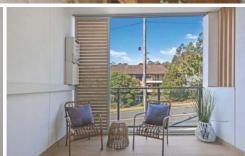

#### Features:

- Large open plan living/dining + study nook flow through to a big balcony;
- Generous sized bedroom with built-in wardrobe;
- Modern kitchen with gas stove, oven, ducted rangehood and dishwasher;
- Stylish full bathroom with shower and bathtub, internal laundry with dryer;
- New timber floor throughout the living room and bedroom;
- Split air conditioning in living room, security intercom,