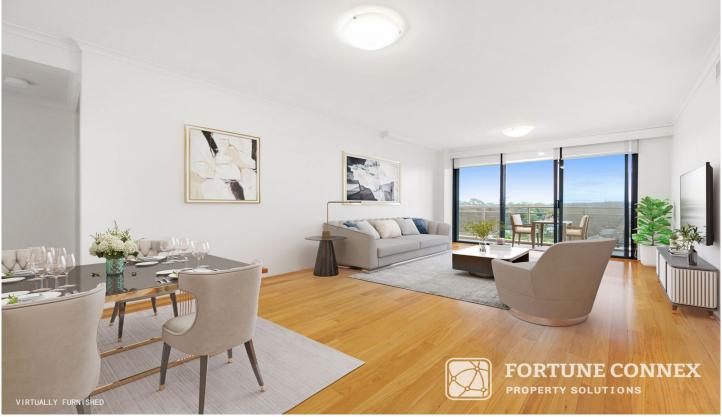

## 148/121 Pacific Highway Hornsby NSW

A Penultimate level position affords this refreshed apartment elevated district views and a sunny aspect. It offers a low maintenance lifestyle of convenience just footsteps from the station, Westfield Shopping Centre and a choice of restaurants.

- ? Contemporary interiors present wooden floor and carpet.
- ? Light filled combined living and dining flow to the balcony.
- ? Black granite gas kitchen with stainless steel fittings.
- ? Two double sized bedrooms appointed with built-in wardrobes.
- ? Full main bathroom with floor-to-ceiling tiles plus ensuite.
- ? Ducted air conditioning throughout, internal laundry.
- ? Secure car space on title, access to indoor pool and gym.
- ? Merely moments to restaurants, cafés, cinemas and