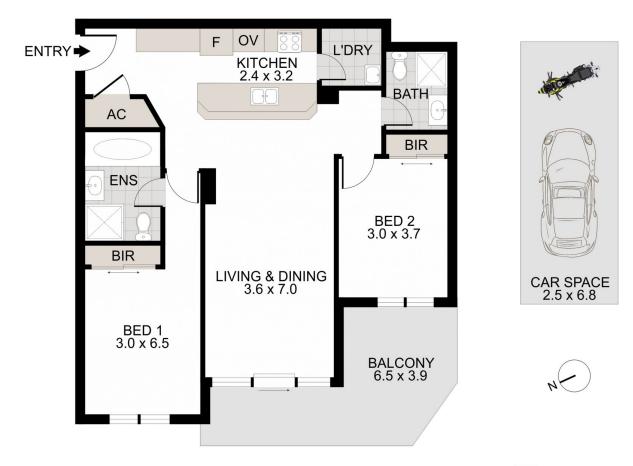

## 148/121 Pacific Highway Hornsby NSW

A Penultimate level position affords this refreshed apartment elevated district views and a sunny aspect. It offers a low maintenance lifestyle of convenience just footsteps from the station, Westfield Shopping Centre and a choice of restaurants.

- ? Contemporary interiors present wooden floor and carpet.
- ? Light filled combined living and dining flow to the balcony.
- ? Black granite gas kitchen with stainless steel fittings.
- ? Two double sized bedrooms appointed with built-in wardrobes.
- ? Full main bathroom with floor-to-ceiling tiles plus ensuite.
- ? Ducted air conditioning throughout, internal laundry.
- ? Secure car space on title, access to indoor pool and gym.
- ? Merely moments to restaurants, cafés, cinemas and

## 148/121 Pacific Hwy, Hornsby

Disclaimer:
The information provided on this floor plan is shown for presentation purposes only and are not part of any legal document or title. They are subject to errors, ommissions, inaccuracies and should not be used as a sole and accurate reference. Interested parties should make their own inquiries using independent sources.