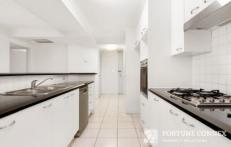

- ? Contemporary interiors present wooden floor and carpet.
- ? Light filled combined living and dining flow to the balcony.
- ? Black granite gas kitchen with stainless steel fittings.
- ? Two double sized bedrooms appointed with built-in wardrobes.
- ? Full main bathroom with floor-to-ceiling tiles plus ensuite.
- ? Ducted air conditioning throughout, internal laundry.
- ? Secure car space on title, access to indoor pool and gym.
- ? Merely moments to restaurants, cafés, cinemas and