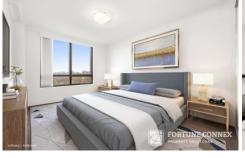

- ? Contemporary interiors present wooden floor and carpet.
- ? Light filled combined living and dining flow to the balcony.
- ? Black granite gas kitchen with stainless steel fittings.
- ? Two double sized bedrooms appointed with built-in wardrobes.
- ? Full main bathroom with floor-to-ceiling tiles plus ensuite.
- ? Ducted air conditioning throughout, internal laundry.
- ? Secure car space on title, access to indoor pool and gym.
- ? Merely moments to restaurants, cafés, cinemas and